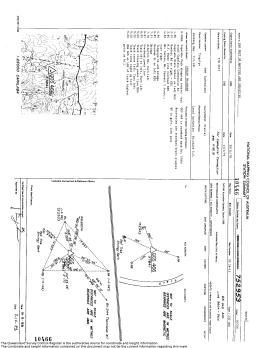

### ADMINISTRATIVE DETAILS

Mark Number 752953 QGS 466 RC Town RRISRANE Alternate Names UPPER TINGAL PARC Local Authority BRISBANE CITY

Locality Description EAST OF ALPERTON RD

Related Information PM is a standard brass recovery Horiz Co-ords are computed from CSS10466 DNR visit 30-6-99 PM in good cond NR&M visit 28/11/2001 PM in good cond Vehicle Access now use

Brisbane Koala Bushlands entrance near house 107 Alperton Road

Mark Type R/INF

Installed By DMS Last Visitad 18- Jan-2011 Installed Date 30-Nov-1978 Sketch Available Vac Mark Condition GOOD Num Connections

## SURVEY CONNECTIONS

NI N Section

SP237760 18- Jan-2011

Report created 28-Nov-2024 Page 1 of 2

<sup>@</sup> The State of Queensland (Department of Resources) 2024. The State does not warrant that the copyright information provided to the client by this system is free from error. The State shall not be liable for any loss, damage or injury suffered by the client or any other person by the client's use of the copyright information.