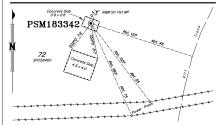

### PERMANENT SURVEY MARK PLAN

REGISTERED NO. \_\_183342\_\_\_\_

## Mark Type: Mini Mark & Washer in Concrete Footing

|   | Suited to GNSS? | DETAILS ON REVERSE COMPLETED: ⊠                           |  |  |
|---|-----------------|-----------------------------------------------------------|--|--|
|   | Yes             | Prepared by: Kim Rose (DNRME - Toowoombo) Date 14/02/2020 |  |  |
| Ш |                 | (registered person or public authority)                   |  |  |