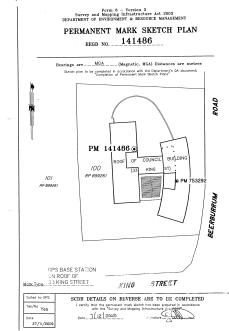

werentiniamation recarding this mark

Department of Environment & Resource Management

Survey Control Database - Permanent Mark Data Sheet

Registered Number: 141486

# Comments Hark is CDS

| Mark is GPS Base Station on 33 King Street Building Roof |
|----------------------------------------------------------|
|                                                          |
| Details completed by:G.G. Williams (MBRC)Phone:5433 2293 |