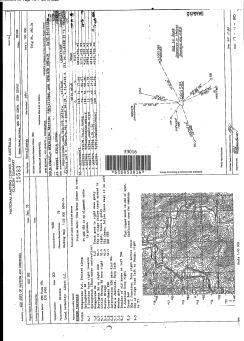

> MGA94 Northing 6894577 332m MG494 7one 56

AHD HEIGHT

Vertical Uncertainty NO CLASS / NO ORDER

TRIG Fixed By

NI N Section

SURVEY CONNECTIONS

Report created 28-Nov-2024 Page 1 of 2

<sup>@</sup> The State of Queensland (Department of Resources) 2024. The State does not warrant that the copyright information provided to the client by this system is free from error. The State shall not be liable for any loss, damage or injury suffered by the client or any other person by the client's use of the copyright information.